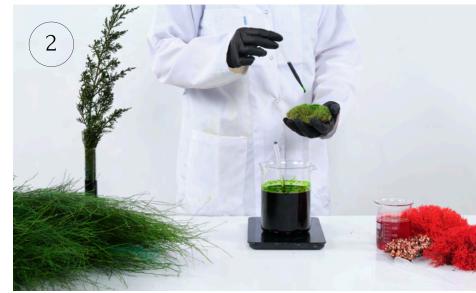

Stabilized moss and plants are enhanced aesthetically by being colored with natural dyes.