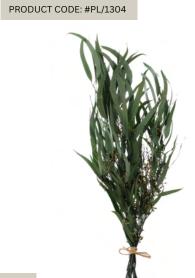

1. PRODUCT CODE: #MS/1201

**MOSS** 

Packing

2,5 kg carton box for 1,8 m2 surface 80x40x20 cm

Page no: 5-6

•

2.

2. PRODUCT CODE: #PL/1304

**PLANT** 

**Packing** 

15 bunches per package 80x40x20 cm

Page no: 7