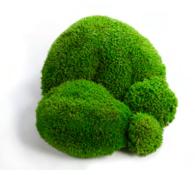

#### **BALL MOSS**

Packing

80x40x20 cm

PRODUCT CODE: #MS/1204

#### **PROVENCE MOSS**

Packing

80x40x20 cm

PRODUCT CODE: #MS/1210