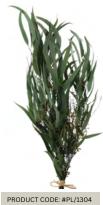

#### **BABY BLUE**

50-70 cm/100gr Packing

15 bunches per package 80x40x20 cm

PRODUCT CODE: #PL/1302