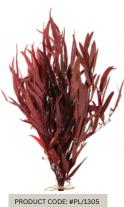

#### **EUCALYPTUS RED**

50-70 cm/100gr Packing

15 bunches per package 80x40x20 cm

MING FERN

50-70 cm/100gr Packing

15 bunches per package 80x40x20 cm