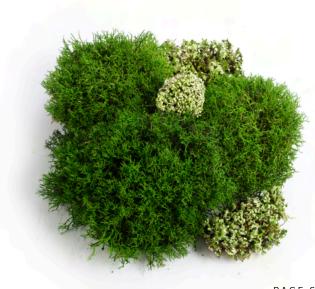

## MOSS

PRODUCT CODE: #MS/1201

#### **LONG MOSS**

Packing

80x40x20 cm

PRODUCT CODE: #MS/1202

#### **FLAT MOSS**

Packing

80x40x20 cm

PRODUCT CODE: #MS/1203

#### **BALL MOSS**

Packing

80x40x20 cm

PRODUCT CODE: #MS/1204

#### **PROVENCE MOSS**

Packing

80x40x20 cm

PRODUCT CODE: #MS/1210

#### **PURE MOSS**

Packing

80x40x20 cm

PRODUCT CODE: #MS/1213

#### **PURE MOSS/SPRING**

Packing

80x40x20 cm

PURE MOSS/BLUE

PRODUCT CODE: #MS/1211

Packing

80x40x20 cm

PRODUCT CODE: #MS/1209

#### **PURE MOSS/LIGHT**

Packing

80x40x20 cm

PRODUCT CODE: #MS/1212

#### **PURE MOSS/RED**

Packing

80x40x20 cm