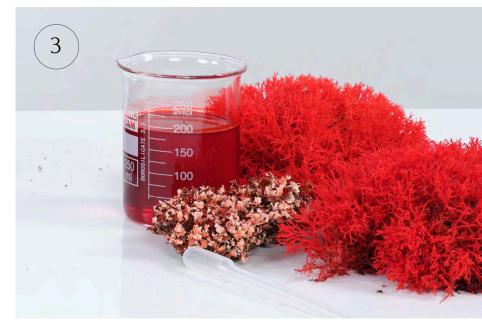

Stabilized moss and plants are enhanced aesthetically by being colored with natural dyes.