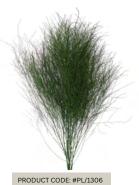

## **PLANT**

#### **TIKI FERN** 50-70 cm/100gr **Packing**

15 bunches per package 80x40x20 cm

#### **PARCHEMIN FERN**

50-70 cm/100gr Packing

15 bunches per package 80x40x20 cm

#### **HEDERA ARBOREA**

30-50 cm/160gr Packing

15 bunches per package 80x40x20 cm

PRODUCT CODE: #PL/1301

#### **BABY BLUE**

50-70 cm/100gr Packing

15 bunches per package 80x40x20 cm

PRODUCT CODE: #PL/1302

#### **CINEREA**

50-70 cm/100gr Packing

15 bunches per package 80x40x20 cm

#### **EUCALYPTUS RED**

50-70 cm/100gr Packing

15 bunches per package 80x40x20 cm

MING FERN

50-70 cm/100gr Packing

15 bunches per package 80x40x20 cm

#### **NICOLY**

50-70 cm/100gr Packing

15 bunches per package 80x40x20 cm

#### **NICOLY RED**

50-70 cm/100gr Packing

15 bunches per package 80x40x20 cm