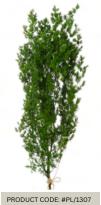

1. PRODUCT CODE: #MS/1201

**MOSS** 

Packing

2,5 kg carton box for 1,8 m2 surface 80x40x20 cm

Page no: 5-6

•

2.

2. PRODUCT CODE: #PL/1304

**PLANT** 

**Packing** 

15 bunches per package 80x40x20 cm

Page no: 7