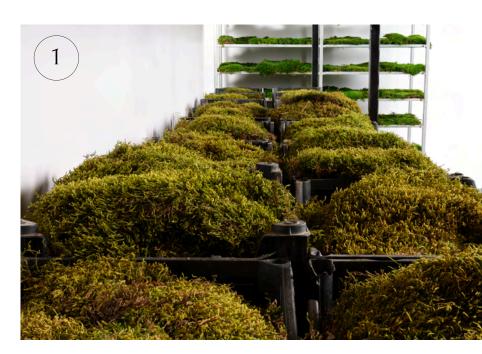

## **PROCESS**

Our preserved moss and plants are carefully collected from natural environments and our greenhouses to ensure the highest quality. All plants and mosses brought to our factory are meticulously cleaned and purified from any foreign substances.

The stabilization process preserves the natural appearance and texture of plants and mosses while eliminating the need for water and maintenance. All materials used in this process are harmless to human and pet health.