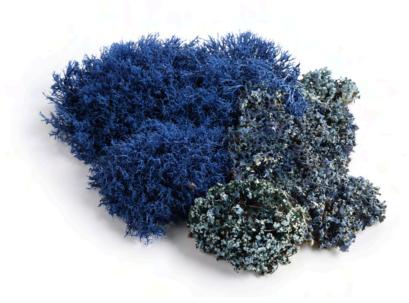

#### **PURE MOSS/SPRING**

Packing

80x40x20 cm

PURE MOSS/BLUE

PRODUCT CODE: #MS/1211

Packing

80x40x20 cm

PRODUCT CODE: #MS/1209