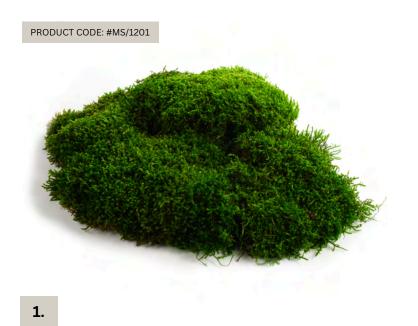

1. PRODUCT CODE: #MS/1201

**MOSS** 

Packing

2,5 kg carton box for 1,8 m2 surface 80x40x20 cm

Page no: 5-6

•

2.

2. PRODUCT CODE: #PL/1304

## MOSS

PRODUCT CODE: #MS/1201