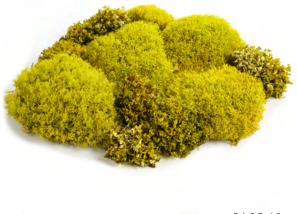

1. PRODUCT CODE: #MS/1201

**MOSS** 

Packing

2,5 kg carton box for 1,8 m2 surface 80x40x20 cm

Page no: 5-6

•

2.

2. PRODUCT CODE: #PL/1304

## MOSS

PRODUCT CODE: #MS/1201